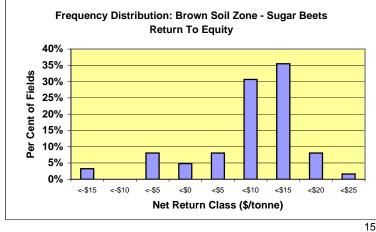

In this package you will find a brief summary of various field crops and forages grown in the irrigated soil zones. Where numbers warrant, there are two levels of analysis – the group average and the top third. The top third analysis is based on the top third of fields that have the highest return to equity.