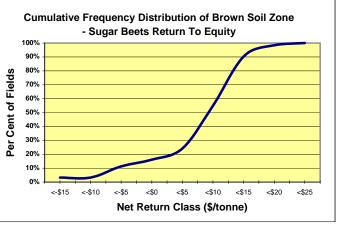

In this package you will find a brief summary of various field crops and forages grown in the irrigated soil zones. Where numbers warrant, there are two levels of analysis – the group average and the top third. The top third analysis is based on the top third of fields that have the highest return to equity.