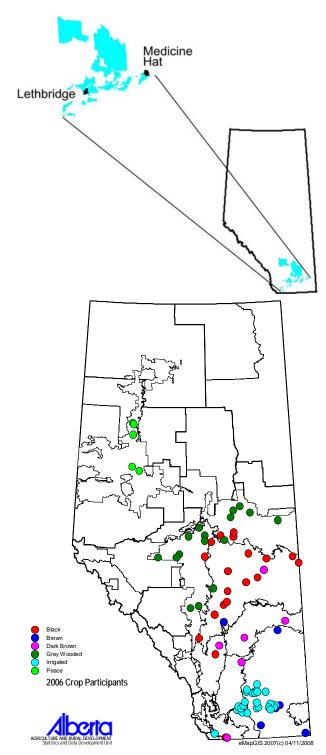

The map on the upper right illustrates the Irrigated Soil Zone areas in Alberta. Please note that farms highlighted within this zone may contain characteristics of neighbouring soil zones, however, this is the grouping method used for this study.

The map on the lower right highlights the locations of participating farmers for the AgriProfits program season, for January 2006 to December 2006.

For questions regarding this document please contact: Sharon Faye – Special Crops Analyst Economics Unit, Agriculture and Rural Development Phone: (780) 422-5326 Fax: (780) 427-5220 Email: sharon.faye@gov.ab.ca