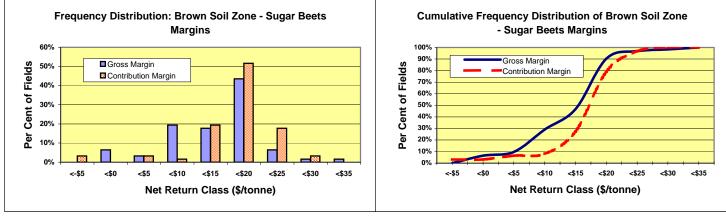

In this package you will find a brief summary of various field crops and forages grown in the irrigated soil zones. Where numbers warrant, there are two levels of analysis – the group average and the top third. The top third analysis is based on the top third of fields that have the highest return to equity.