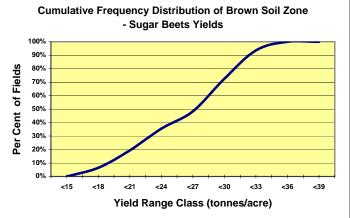

In this package you will find a brief summary of various field crops and forages grown in the irrigated soil zones. Where numbers warrant, there are two levels of analysis – the group average and the top third. The top third analysis is based on the top third of fields that have the highest return to equity.