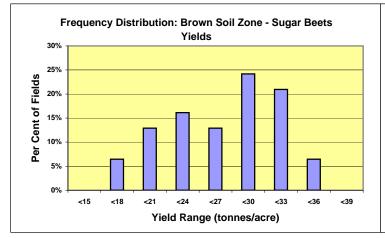

In this package you will find a brief summary of various field crops and forages grown in the irrigated soil zones. Where numbers warrant, there are two levels of analysis – the group average and the top third. The top third analysis is based on the top third of fields that have the highest return to equity.