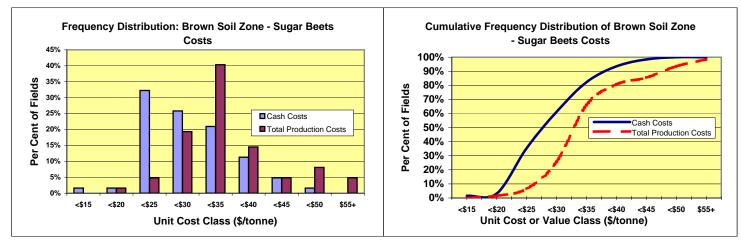

In this package you will find a brief summary of various field crops and forages grown in the irrigated soil zones. Where numbers warrant, there are two levels of analysis – the group average and the top third. The top third analysis is based on the top third of fields that have the highest return to equity.