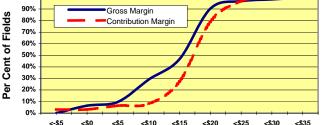

In this package you will find a brief summary of various field crops and forages grown in the irrigated soil zones. Where numbers warrant, there are two levels of analysis – the group average and the top third. The top third analysis is based on the top third of fields that have the highest return to equity.