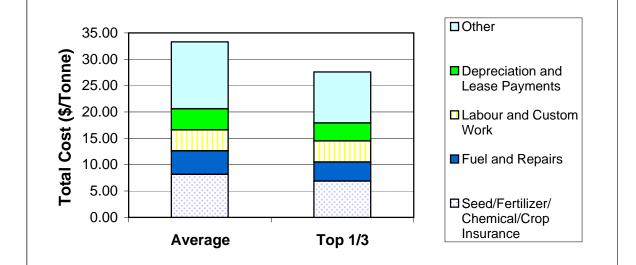

AgriProfit\$

|            |    | Crop:<br>Soil Zone: | Sugar Beets -<br>- Irrigated - Si |                |         |         |         |         |
|------------|----|---------------------|-----------------------------------|----------------|---------|---------|---------|---------|
|            |    | Unit:               | Tonne                             |                | \$/Ac   | cre     | \$/Ton  | ne      |
|            |    | •                   |                                   |                | Average | Top 1/3 | Average | Top 1/3 |
| (A)        | 1. | Crop Sales          |                                   |                | 1084.44 | 1241.36 | 40.66   | 40.84   |
|            | 2. | Crop Insuran        | ce Receipts                       |                | 29.03   | 24.43   | 1.09    | 0.80    |
|            | 3. | Other Receip        | ots                               |                | 5.53    | 4.92    | 0.21    | 0.16    |
|            |    | Gross Recei         | pts                               |                | 1119.01 | 1270.71 | 41.95   | 41.81   |
| (B)        |    | Cost Items          |                                   |                |         |         |         |         |
| (0)        | 1  | Seed                |                                   |                | 48.26   | 49.55   | 1.81    | 1.63    |
|            | 2. |                     |                                   |                | 54.90   | 62.36   | 2.06    | 2.05    |
|            | 3. | -                   |                                   |                | 88.10   | 71.30   | 3.30    | 2.35    |
|            | 4. |                     | urance Premiun                    | n              | 26.53   | 26.67   | 0.99    | 0.88    |
|            | 5. | Trucking and        |                                   | -              | 121.68  | 135.13  | 4.56    | 4.45    |
|            | 6. | -                   | 5                                 |                | 63.37   | 58.31   | 2.38    | 1.92    |
|            | 7. |                     | and Electricity                   |                | 39.79   | 32.22   | 1.49    | 1.06    |
|            | 8. | Repairs - Ma        | •                                 |                | 51.19   | 42.76   | 1.92    | 1.41    |
|            |    | Repairs - Bui       |                                   |                | 4.89    | 7.87    | 0.18    | 0.26    |
|            |    | . Utilities and M   | •                                 |                | 26.62   | 25.92   | 1.00    | 0.85    |
|            | 11 | . Custom Work       | <                                 |                | 12.96   | 18.27   | 0.49    | 0.60    |
|            | 12 | . Operating Int     | erest Paid                        |                | 7.55    | 2.95    | 0.28    | 0.10    |
|            | 13 | . Paid Labour       |                                   |                | 43.62   | 47.45   | 1.64    | 1.56    |
|            | 14 | . Unpaid Labo       | ur                                |                | 49.23   | 56.23   | 1.85    | 1.85    |
|            |    | Variable Cos        | sts                               |                | 638.68  | 636.99  | 23.94   | 20.96   |
| (C)        | 1. | Cash/ Share         | Land Rent                         |                | 100.36  | 61.39   | 3.76    | 2.02    |
|            | 2. | Taxes, Water        | r Rates, License                  | & Ins.         | 17.72   | 20.16   | 0.66    | 0.66    |
|            | 3. | Equipment ar        |                                   | Depreciation   | 89.39   | 101.60  | 3.35    | 3.34    |
|            |    |                     | ,                                 | Lease Payments | 17.31   | 1.81    | 0.65    | 0.06    |
|            | 4. | Paid Capital I      |                                   |                | 24.49   | 16.95   | 0.92    | 0.56    |
|            |    | Capital Cost        | S                                 |                | 249.28  | 201.90  | 9.35    | 6.64    |
| (D)        |    | Cash Costs          |                                   | (B+C-B14-C3a)  | 749.33  | 681.07  | 28.09   | 22.41   |
| <u>(E)</u> |    | Total Produc        |                                   | (B+C)          | 887.96  | 838.89  | 33.29   | 27.60   |
|            |    | Gross Margi         |                                   | (A-D)          | 369.68  | 589.65  | 13.86   | 19.40   |
|            |    |                     | npaid Labour                      | (A-E+B14)      | 280.29  | 488.05  | 10.51   | 16.06   |
|            |    | Return to In        |                                   | (A-E+C4)       | 255.55  | 448.77  | 9.58    | 14.77   |
|            |    | Return to Eq        | quity                             | (A-E)          | 231.05  | 431.82  | 8.66    | 14.21   |
|            |    | Investment          |                                   |                |         |         |         |         |
|            |    | Buildings           |                                   |                | 128.77  | 187.25  |         |         |
|            |    | Machinery           |                                   |                | 681.22  | 783.99  |         |         |
|            |    | Irrigation Mad      | chinery                           |                | 264.07  | 245.05  |         |         |
|            |    | Total (incl.        |                                   |                | 2240.17 | 2818.54 |         |         |
|            |    | Managemen           | t                                 |                |         |         |         |         |
|            |    | Average Yiel        |                                   | onne/acre)     | 26.67   | 30.39   |         |         |
|            |    | Expected Ma         | •                                 | /Tonne)        | 40.66   | 40.84   |         |         |
|            |    |                     |                                   | -              |         |         |         |         |