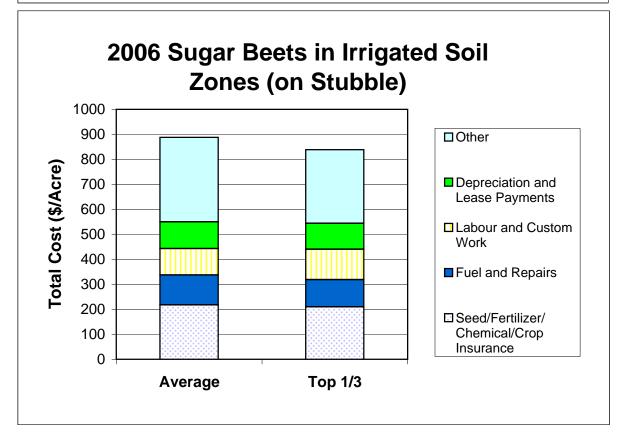

### 2006 Sugar Beets in Irrigated Soil Zones (on Stubble)

AgriProfit\$

|            |    | Crop: Feed Barley - All<br>Soil Zone: - Irrigated - Stubble |                   |                        |         |         | _       |         |
|------------|----|-------------------------------------------------------------|-------------------|------------------------|---------|---------|---------|---------|
|            |    | Unit:                                                       | Bushel            |                        | \$/Ac   | re      | \$/Bus  | hel     |
|            |    |                                                             |                   |                        | Average | Top 1/3 | Average | Top 1/3 |
| (A)        | 1. | Crop Sales                                                  |                   |                        | 460.71  |         | 3.59    |         |
| ( )        |    | Crop Insuran                                                | ce Receipts       |                        | 0.00    |         | 0.00    |         |
|            |    | Other Receip                                                |                   |                        | 57.76   |         | 0.45    |         |
|            |    | Gross Recei                                                 | pts               |                        | 518.47  | 0.00    | 4.04    | 0.00    |
| (B)        |    | Cost Items                                                  |                   |                        |         |         |         |         |
| (5)        | 1  | Seed                                                        |                   |                        | 10.10   |         | 0.08    |         |
|            | 2. |                                                             |                   |                        | 55.05   |         | 0.43    |         |
|            | 3. |                                                             |                   |                        | 25.12   |         | 0.20    |         |
|            | 4. |                                                             | urance Premiu     | n                      | 8.34    |         | 0.06    |         |
|            | 5. | Trucking and                                                |                   |                        | 59.65   |         | 0.46    |         |
|            | 6. | -                                                           | Markoung          |                        | 23.74   |         | 0.18    |         |
|            | 7. |                                                             | I and Electricity | ,                      | 6.78    |         | 0.05    |         |
|            |    | Repairs - Mac                                               |                   |                        | 21.47   |         | 0.17    |         |
|            | 9. | •                                                           |                   |                        | 2.80    |         | 0.02    |         |
|            |    | . Utilities and M                                           |                   |                        | 20.69   |         | 0.16    |         |
|            |    | . Custom Work                                               |                   |                        | 17.40   |         | 0.14    |         |
|            |    | . Operating Inte                                            |                   |                        | 3.75    |         | 0.03    |         |
|            |    | . Paid Labour                                               |                   |                        | 3.63    |         | 0.03    |         |
|            |    | . Unpaid Labou                                              | ır                |                        | 21.79   |         | 0.17    |         |
|            |    | Variable Cos                                                |                   |                        | 280.30  | 0.00    | 2.18    | 0.00    |
|            |    |                                                             |                   |                        |         |         | •       |         |
| (C)        | 1. | Cash/ Share                                                 | Land Rent         |                        | 84.06   |         | 0.65    |         |
| • • •      | 2. | Taxes, Water                                                | Rates, License    | e & Ins.               | 18.39   |         | 0.14    |         |
|            |    |                                                             | nd Building: a    |                        | 72.27   |         | 0.56    |         |
|            |    |                                                             |                   | Lease Payments         | 1.35    |         | 0.01    |         |
|            | 4. | Paid Capital I                                              |                   | , <u>,</u>             | 16.39   |         | 0.13    |         |
|            |    | Capital Cost                                                |                   |                        | 192.46  | 0.00    | 1.50    | 0.00    |
| (D)        |    | Cash Costs                                                  |                   | (B+C-B14-C3a)          | 378.71  |         | 2.95    |         |
|            |    | Total Produc                                                | tion Costs        | (B+C-B14-C3a)<br>(B+C) | 472.77  |         | 3.68    |         |
| <u>(E)</u> |    | Gross Margi                                                 |                   | (A-D)                  | 139.76  |         | 1.09    |         |
|            |    | -                                                           | n<br>Ipaid Labour | (A-D)<br>(A-E+B14)     | 67.49   |         | 0.53    |         |
|            |    | Return to Inv                                               | -                 | (A-E+C4)               | 62.10   |         | 0.48    |         |
|            |    | Return to Eq                                                |                   | (A-E+C4)<br>(A-E)      | 45.70   |         | 0.36    |         |
|            |    | Return to Eq                                                | uny               | (A-E)                  | 45.70   |         | 0.30    |         |
|            |    | Investment                                                  |                   |                        |         |         |         |         |
|            |    | Buildings                                                   |                   |                        | 127.60  |         |         |         |
|            |    | Machinery                                                   |                   |                        | 619.03  |         |         |         |
|            |    | Irrigation Mac                                              | hinery            |                        | 131.57  |         |         |         |
|            |    | Total (incl.                                                |                   |                        | 1851.96 |         |         |         |
|            |    | Management                                                  | t                 |                        |         |         |         |         |
|            |    | Average Yield                                               |                   | Bushel/acre)           | 128.34  |         |         |         |
|            |    | Expected Mar                                                |                   | S/Bushel)              | 3.59    |         |         |         |
|            |    |                                                             | ()                |                        | 5.00    |         |         |         |

AgriProfit\$

|            |    | Crop:<br>Soil Zone: | Sugar Beets -<br>- Irrigated - Si |                |         |         |         |         |
|------------|----|---------------------|-----------------------------------|----------------|---------|---------|---------|---------|
|            |    | Unit:               | Tonne                             |                | \$/Ac   | cre     | \$/Ton  | ne      |
|            |    | •                   |                                   |                | Average | Top 1/3 | Average | Top 1/3 |
| (A)        | 1. | Crop Sales          |                                   |                | 1084.44 | 1241.36 | 40.66   | 40.84   |
|            | 2. | Crop Insuran        | ce Receipts                       |                | 29.03   | 24.43   | 1.09    | 0.80    |
|            | 3. | Other Receip        | ots                               |                | 5.53    | 4.92    | 0.21    | 0.16    |
|            |    | Gross Recei         | pts                               |                | 1119.01 | 1270.71 | 41.95   | 41.81   |
| (B)        |    | Cost Items          |                                   |                |         |         |         |         |
| (0)        | 1  | Seed                |                                   |                | 48.26   | 49.55   | 1.81    | 1.63    |
|            | 2. |                     |                                   |                | 54.90   | 62.36   | 2.06    | 2.05    |
|            | 3. | -                   |                                   |                | 88.10   | 71.30   | 3.30    | 2.35    |
|            | 4. |                     | urance Premiun                    | n              | 26.53   | 26.67   | 0.99    | 0.88    |
|            | 5. | Trucking and        |                                   | -              | 121.68  | 135.13  | 4.56    | 4.45    |
|            | 6. | -                   | 5                                 |                | 63.37   | 58.31   | 2.38    | 1.92    |
|            | 7. |                     | and Electricity                   |                | 39.79   | 32.22   | 1.49    | 1.06    |
|            | 8. | Repairs - Ma        | •                                 |                | 51.19   | 42.76   | 1.92    | 1.41    |
|            |    | Repairs - Bui       |                                   |                | 4.89    | 7.87    | 0.18    | 0.26    |
|            |    | . Utilities and M   | •                                 |                | 26.62   | 25.92   | 1.00    | 0.85    |
|            | 11 | . Custom Work       | <                                 |                | 12.96   | 18.27   | 0.49    | 0.60    |
|            | 12 | . Operating Int     | erest Paid                        |                | 7.55    | 2.95    | 0.28    | 0.10    |
|            | 13 | . Paid Labour       |                                   |                | 43.62   | 47.45   | 1.64    | 1.56    |
|            | 14 | . Unpaid Labo       | ur                                |                | 49.23   | 56.23   | 1.85    | 1.85    |
|            |    | Variable Cos        | sts                               |                | 638.68  | 636.99  | 23.94   | 20.96   |
| (C)        | 1. | Cash/ Share         | Land Rent                         |                | 100.36  | 61.39   | 3.76    | 2.02    |
|            | 2. | Taxes, Water        | r Rates, License                  | & Ins.         | 17.72   | 20.16   | 0.66    | 0.66    |
|            | 3. | Equipment ar        |                                   | Depreciation   | 89.39   | 101.60  | 3.35    | 3.34    |
|            |    |                     | ,                                 | Lease Payments | 17.31   | 1.81    | 0.65    | 0.06    |
|            | 4. | Paid Capital I      |                                   |                | 24.49   | 16.95   | 0.92    | 0.56    |
|            |    | Capital Cost        | S                                 |                | 249.28  | 201.90  | 9.35    | 6.64    |
| (D)        |    | Cash Costs          |                                   | (B+C-B14-C3a)  | 749.33  | 681.07  | 28.09   | 22.41   |
| <u>(E)</u> |    | Total Produc        |                                   | (B+C)          | 887.96  | 838.89  | 33.29   | 27.60   |
|            |    | Gross Margi         |                                   | (A-D)          | 369.68  | 589.65  | 13.86   | 19.40   |
|            |    |                     | npaid Labour                      | (A-E+B14)      | 280.29  | 488.05  | 10.51   | 16.06   |
|            |    | Return to In        |                                   | (A-E+C4)       | 255.55  | 448.77  | 9.58    | 14.77   |
|            |    | Return to Eq        | quity                             | (A-E)          | 231.05  | 431.82  | 8.66    | 14.21   |
|            |    | Investment          |                                   |                |         |         |         |         |
|            |    | Buildings           |                                   |                | 128.77  | 187.25  |         |         |
|            |    | Machinery           |                                   |                | 681.22  | 783.99  |         |         |
|            |    | Irrigation Mad      | chinery                           |                | 264.07  | 245.05  |         |         |
|            |    | Total (incl.        |                                   |                | 2240.17 | 2818.54 |         |         |
|            |    | Managemen           | t                                 |                |         |         |         |         |
|            |    | Average Yiel        |                                   | onne/acre)     | 26.67   | 30.39   |         |         |
|            |    | Expected Ma         | •                                 | /Tonne)        | 40.66   | 40.84   |         |         |
|            |    |                     |                                   | -              |         |         |         |         |