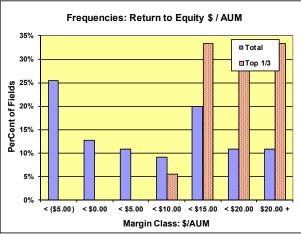

In addition to the 3year summary table, a range of charts are included to highlight field level variability in key cost and returns tallies. This further emphasizes the need for producers to know and use their own crop unit costs in managing their businesses.