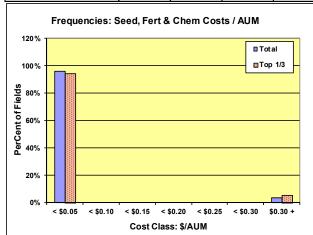

In addition to the 3year summary table, a range of charts are included to highlight field level variability in key cost and returns tallies. This further emphasizes the need for producers to know and use their own crop unit costs in managing their businesses.