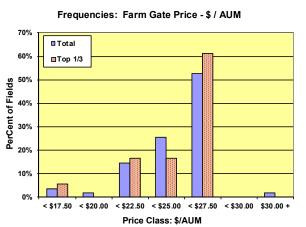

In addition to the 3year summary table, a range of charts are included to highlight field level variability in key cost and returns tallies. This further emphasizes the need for producers to know and use their own crop unit costs in managing their businesses.