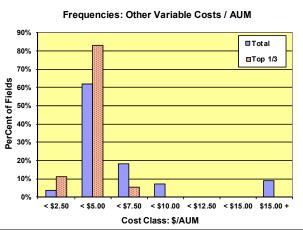

In addition to the 3year summary table, a range of charts are included to highlight field level variability in key cost and returns tallies. This further emphasizes the need for producers to know and use their own crop unit costs in managing their businesses.