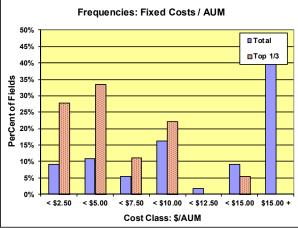

In addition to the 3year summary table, a range of charts are included to highlight field level variability in key cost and returns tallies. This further emphasizes the need for producers to know and use their own crop unit costs in managing their businesses.