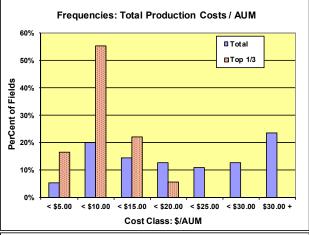

In addition to the 3year summary table, a range of charts are included to highlight field level variability in key cost and returns tallies. This further emphasizes the need for producers to know and use their own crop unit costs in managing their businesses.