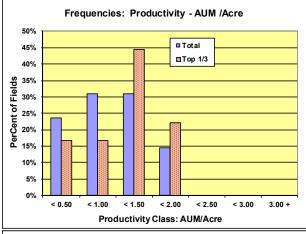

In addition to the 3year summary table, a range of charts are included to highlight field level variability in key cost and returns tallies. This further emphasizes the need for producers to know and use their own crop unit costs in managing their businesses.