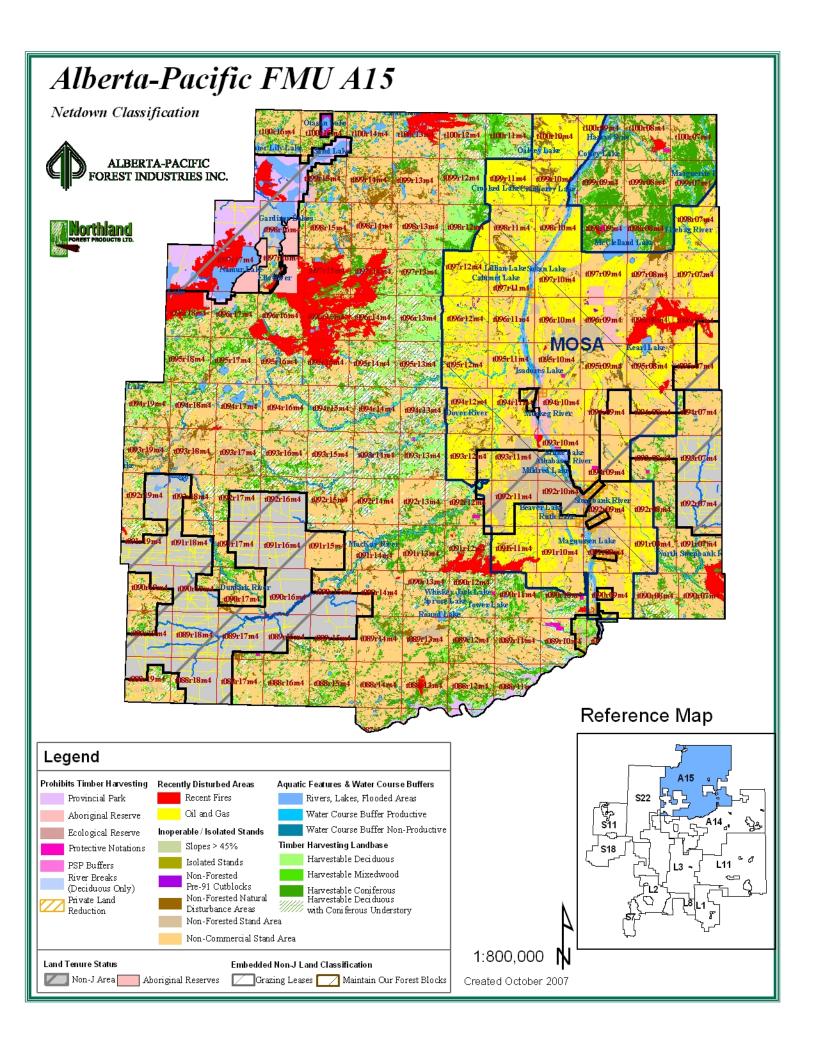

| FMU A15                                                |                          |                                        |                       |        |
|--------------------------------------------------------|--------------------------|----------------------------------------|-----------------------|--------|
|                                                        | Forest Managem           | orest Management Units A4, A5, A7 & A8 |                       |        |
|                                                        | FMA                      | Phase 3 Non-<br>FMA                    | Total                 | Landb  |
| Netdown Category                                       | Area(ha)                 | Area(ha)                               | Area(ha)              | Lanut  |
| Prohibits/Precludes Timber Harvesting                  | ///cu(iiu)               | iii cu(iiu)                            | ni cu(iiu)            |        |
| Provincial Park                                        | 4,070.2                  | 24,034.1                               | 28,104.3              | 2      |
| Aboriginal Reserve                                     | 11,252.6                 | 1,094.1                                | 12,346.7              | 0      |
| Ecological Reserve                                     | 0.0                      | 0.0                                    | 0.0                   | 0      |
| Protected Notations (No Harvesting Permitted           |                          | 605.2                                  | 1,974.6               | 0      |
| PSP Buffers<br>River Breaks                            | 56.2<br>6,366.1          | 0.0<br>376.0                           | 56.2<br>6,742.1       | 0      |
| Private Land                                           | 1,182.0                  | 1,331.3                                | 2,513.3               | 0      |
| Sub-tot                                                | a ( ao ( a               | 27,440.6                               | 51,737.1              | 3.     |
| Recently Disturbed Areas                               |                          |                                        |                       |        |
| Fire                                                   | 50,842.8                 | 894.1                                  | 51,736.9              | 3      |
| Oil and Gas                                            | 12,498.4                 | 1,582.1                                | 14,080.5              | 1      |
| Sub-tot                                                | al 63,341.2              | 2,476.2                                | 65,817.4              | 4      |
| noperable / Isolated Stands                            | 10.0                     | 0.0                                    | 10.0                  |        |
| Slope<br>Isolated Harvestable stands                   | 18.8<br>783.1            | 0.0<br>56.5                            | 18.8<br>839.6         | C<br>C |
| Non-Forested (CC)                                      | 539.3                    | 56.5<br>75.3                           | 614.6                 | 0      |
| Non-Forested Natural Disturbance                       | 54,005.8                 | 6,100.0                                | 60,105.8              | 4      |
| Non-Forested Vegetated                                 | 29,804.7                 | 111,103.6                              | 140,908.4             | 9      |
| Anthropogenic Vegetated                                | 2,006.3                  | 225.4                                  | 2,231.7               | C      |
| Anthropogenic Non-Vegetated                            | 11,337.4                 | 14,972.6                               | 26,310.0              | 1      |
| Naturally Non-Vegetated                                | 362.2                    | 27.1                                   | 389.3                 | C      |
| Non-Commercial TPR                                     | 100,884.9                | 13,010.6                               | 113,895.5             | 7      |
| Non-Commercial Species<br>Non-Commercial Stand Density | 131,625.0<br>17,913.1    | 18,946.2<br>1,096.5                    | 150,571.2<br>19,009.6 | 10     |
| Non-Commercial State Index                             | 218,265.8                | 40,992.5                               | 259,258.4             | 18     |
| Horizontal Stand Adjustment                            | 225.2                    | 9.8                                    | 235.0                 | 0      |
| Sub-tot                                                |                          | 206,616.0                              | 774,387.8             | 53.    |
| Water Course Buffers                                   |                          |                                        |                       |        |
| Buffer                                                 | 24,331.0                 | 3,279.9                                | 27,610.9              | 1      |
| Sub-tot                                                | al 24,331.0              | 3,279.9                                | 27,610.9              | 1      |
| Aquatic Features                                       | 7.005.0                  | 0001                                   | 5,005,0               |        |
| Rivers<br>Lakes                                        | 7,095.0                  | 902.1<br>13.566.7                      | 7,997.0<br>25,882.5   | 0      |
| Flooded Areas                                          | 12,315.8<br>7,260.7      | 15,500.7                               | 7,426.8               | 1      |
| Sub-tot                                                | 26 677 4                 | 14,634.9                               | 41,306.3              | 2      |
| Oil Sands - Future Project Deletions: Impact or        | Timber Harvesting La     | andbase1                               |                       |        |
| Deciduous                                              | 81,628.8                 | 5,752.2                                | 87,381.0              | 3      |
| Deciduous / Coniferous                                 | 7,861.8                  | 636.3                                  | 8,498.1               | C      |
| Coniferous / Deciduous                                 | 7,569.9                  | 663.3                                  | 8,233.2               | C      |
| Coniferous Sub-tot                                     | 54,216.1<br>al 151,276.7 | 4,462.0<br>11,513.8                    | 58,678.2<br>162,790.4 | 4      |
| Fimber Harvesting Landbase                             |                          |                                        |                       |        |
| Deciduous                                              | 155,476.3                | 5,469.9                                | 160,946.3             | 11     |
| Deciduous / Coniferous                                 | 15,148.9                 | 2,670.4                                | 17,819.3              | 1      |
| Coniferous / Deciduous                                 | 13,811.4                 | 2,945.5                                | 16,756.9              | 1      |
| Coniferous                                             | 111,900.5                | 7,877.3                                | 119,777.8             | 8      |
| Sub-tot                                                |                          | 18,963.1                               | 315,300.3             | 21.    |
|                                                        | 1,154,025.7              | 284,924.6                              | 1,438,950.3           | 100    |