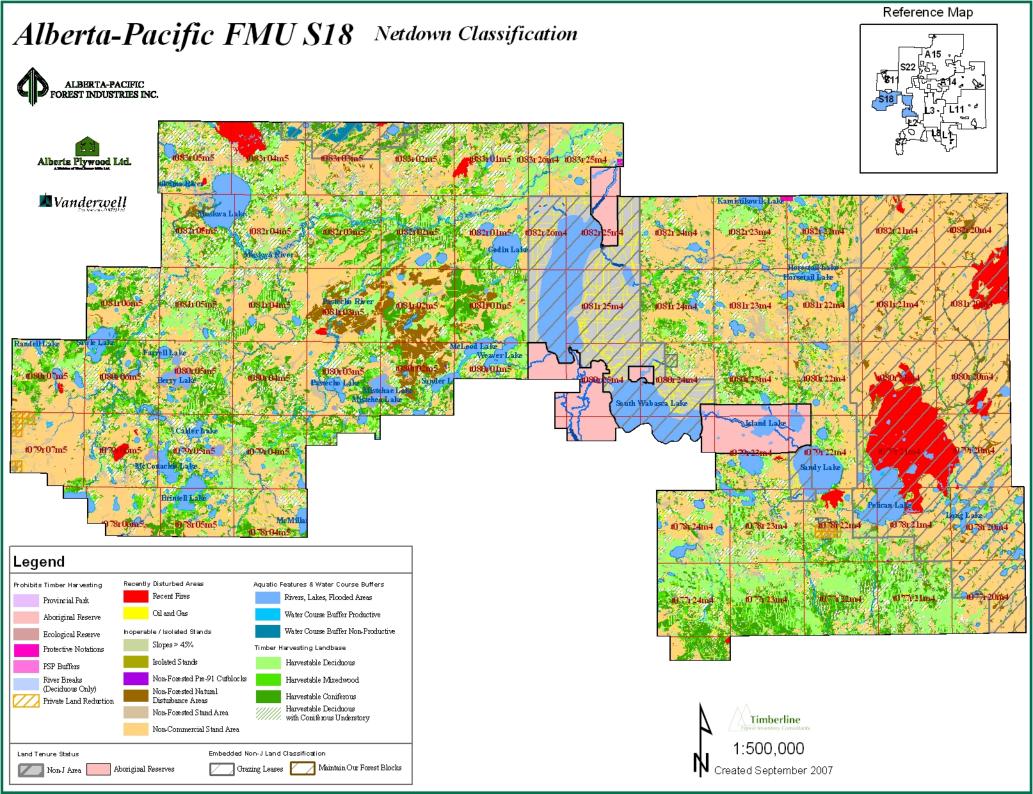

## Alberta-Pacific FMA Area Landbase Summary Table FMU S18

| <u> </u>                                                              | Forest Management Unit S18 |                                 |                            |        |  |
|-----------------------------------------------------------------------|----------------------------|---------------------------------|----------------------------|--------|--|
| Netdown Category                                                      | FMA<br>Area(ha)            | *Non-FMA<br>Area(ha)            | Total<br>Area(ha)          | Landl  |  |
| Prohibits/Precludes Timber Harvesting                                 |                            | 10.5                            | 12.5                       |        |  |
| Provincial Park                                                       | 0.0                        | 42.5                            | 42.5                       | (      |  |
| Aboriginal Reserve                                                    | 0.0                        | 10,901.9                        | 10,901.9                   |        |  |
| Ecological Reserve                                                    | 1,067.9                    | 0.0                             | 1,067.9                    | (      |  |
| Protected Notations (No Harvesting Permitted)                         | 185.4                      | 0.0                             | 185.4                      | (      |  |
| PSP Buffers                                                           | 95.2                       | 0.0                             | 95.2                       |        |  |
| River Breaks                                                          | 0.0                        | 0.0                             | 0.0                        | (      |  |
| Private Land Sub-total                                                | 57.3<br>1,405.8            | 176.9<br>11,121.3               | 234.2<br>12,527.1          | 2      |  |
| Recently Disturbed Areas                                              |                            |                                 |                            |        |  |
| Fire                                                                  | 3,337.1                    | 15,803.7                        | 19,140.8                   |        |  |
| Oil and Gas                                                           | 10,087.0                   | 1,145.5                         | 11,232.5                   |        |  |
| Sub-total                                                             | 13,424.1                   | 16,949.2                        | 30,373.3                   | 5      |  |
| Inoperable / Isolated Stands                                          |                            |                                 |                            |        |  |
| Slope                                                                 | 0.0                        | 0.0                             | 0.0                        | (      |  |
| Isolated Harvestable stands                                           | 84.8                       | 62.5                            | 147.3                      | (      |  |
| Non-Forested (CC)                                                     | 142.2                      | 303.9                           | 446.1                      | (      |  |
| Non-Forested Natural Disturbance                                      | 9,808.8                    | 3,772.3                         | 13,581.0                   | 2      |  |
| Non-Forested Vegetated                                                | 25,735.2                   | 19,819.7                        | 45,555.0                   | ,      |  |
| Anthropogenic Vegetated                                               | 1,131.9                    | 291.0                           | 1,422.9                    | (      |  |
| Anthropogenic Non-Vegetated                                           | 1,826.8                    | 1,579.0                         | 3,405.8                    | (      |  |
| Naturally Non-Vegetated                                               | 0.0                        | 3.2                             | 3.2                        | (      |  |
| Non-Commercial TPR                                                    | 35,050.2                   | 21,541.0                        | 56,591.2                   | 9      |  |
| Non-Commercial Species                                                | 34,202.6                   | 19,374.7                        | 53,577.3                   |        |  |
| Non-Commercial Stand Density                                          | 1,124.9                    | 903.9                           | 2,028.8                    | (      |  |
| Non-Commercial Site Index                                             | 77,904.4                   | 31,523.6                        | 109,428.0                  | 13     |  |
| Horizontal Stand Adjustment                                           | 595.6                      | 20.3                            | 615.9                      |        |  |
| Sub-total                                                             | 187,607.4                  | 99,195.1                        | 286,802.5                  | 47     |  |
| Water Course Buffers                                                  |                            |                                 |                            |        |  |
| Buffer                                                                | 12,127.7                   | 3,470.6                         | 15,598.3                   |        |  |
| Sub-total                                                             | 12,127.7                   | 3,470.6                         | 15,598.3                   | 2      |  |
| Aquatic Features Rivers                                               | 402.1                      | 227.1                           | 720.1                      |        |  |
| Lakes                                                                 | 483.1                      | 237.1<br>19.156.1               | 720.1<br>40,433.4          | (      |  |
|                                                                       | 21,277.3                   | - /                             | *                          |        |  |
| Flooded Areas Sub-total                                               | 3,147.0<br><b>24,907.4</b> | 224.0<br><b>19,617.2</b>        | 3,371.1<br><b>44,524.6</b> | 7      |  |
| Timber Harvesting Landbase                                            |                            |                                 |                            |        |  |
| Deciduous                                                             | 111,708.3                  | 9,751.8                         | 121,460.1                  | 20     |  |
| Deciduous / Coniferous                                                | 13,918.1                   | 2,094.6                         | 16,012.8                   | 2      |  |
| Coniferous / Deciduous                                                | 16,337.8                   | 3,354.4                         | 19,692.1                   | 3      |  |
| Coniferous                                                            | 49,535.8                   | 5,978.6                         | 55,514.4                   | 9      |  |
| Sub-total                                                             | 191,500.0                  | 21,179.4                        | 212,679.4                  | 35     |  |
| nd Total  FMA Area consists of a combination of Phase 3 and AVI data. | 430,972.3                  | 171,532.8                       | 602,505.1                  | 100    |  |
|                                                                       |                            | ERTA-PACIFIC<br>INDUSTRIES INC. |                            |        |  |
| ted September, 2007                                                   | IIII TONILLIST             |                                 |                            | Page 1 |  |