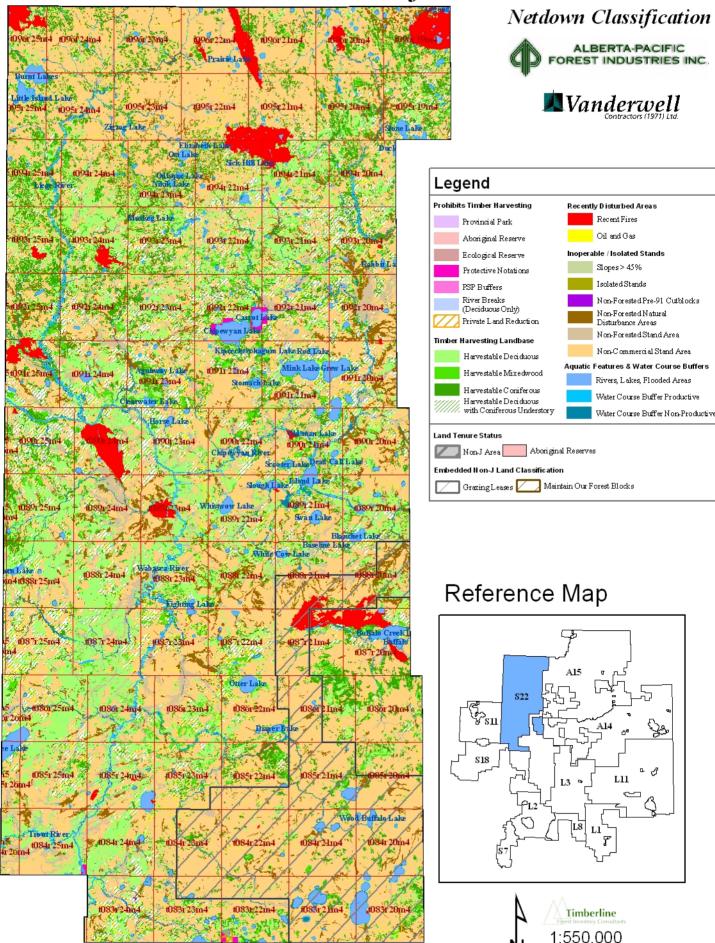

## Alberta-Pacific FMU S22

Created September 2007

## Alberta-Pacific FMA Area Landbase Summary Table FMUs S22

|                                                       | Forest Managen            |                        |                     |      |
|-------------------------------------------------------|---------------------------|------------------------|---------------------|------|
| Netdown Category                                      | FMA<br>Area(ha)           | Non-FMA<br>Area(ha)    | Total<br>Area(ha)   | Land |
| Prohibits/Precludes Timber Harvesting                 | 0.0                       | 0.0                    | 0.0                 |      |
| Provincial Park                                       | 0.0                       | 0.0                    | 0.0                 |      |
| Aboriginal Reserve                                    | 0.0                       | 0.0                    | 0.0                 |      |
| Ecological Reserve                                    | 0.0                       | 0.0                    | 0.0                 |      |
| Protected Notations (No Harvesting Permit PSP Buffers | ted) 789.0<br>35.7        | 0.0<br>0.0             | 789.0<br>35.7       |      |
| River Breaks                                          | 0.0                       | 0.0                    | 0.0                 |      |
|                                                       |                           |                        |                     |      |
| Private Land Sub-                                     | 2.7<br>total 827.3        | 0.0<br><b>0.0</b>      | 2.7<br><b>827.3</b> | (    |
| Recently Disturbed Areas                              |                           |                        |                     |      |
| Fire                                                  | 18,213.6                  | 1,352.3                | 19,566.0            |      |
| Oil and Gas                                           | 11,689.6                  | 1,158.7                | 12,848.2            |      |
| Sub-                                                  | 20.003.2                  | 2,511.0                | 32,414.2            | 4    |
| Inoperable / Isolated Stands                          |                           |                        |                     |      |
| Slope                                                 | 0.0                       | 0.0                    | 0.0                 |      |
| Isolated Harvestable stands                           | 472.9                     | 95.8                   | 568.7               |      |
| Non-Forested (CC)                                     | 39.6                      | 0.0                    | 39.6                |      |
| Non-Forested Natural Disturbance                      | 32,317.7                  | 6,198.5                | 38,516.2            |      |
| Non-Forested Vegetated                                | 36,223.6                  | 1,866.5                | 38,090.2            |      |
| Anthropogenic Vegetated                               | 925.9                     | 172.7                  | 1,098.7             |      |
| Anthropogenic Non-Vegetated                           | 506.4                     | 4.9                    | 511.3               |      |
| Naturally Non-Vegetated                               | 19.1                      | 0.0                    | 19.1                |      |
| Non-Commercial TPR                                    | 137,376.1                 | 14,501.1               | 151,877.1           | 1    |
| Non-Commercial Species                                | 40,678.0                  | 22,263.1               | 62,941.2            |      |
| Non-Commercial Stand Density                          | 10,596.0                  | 526.4                  | 11,122.4            |      |
| Non-Commercial Site Index                             | 105,099.4                 | 37,190.9               | 142,290.4           | 1    |
| Horizontal Stand Adjustment                           | 36.0                      | 51.9                   | 87.9                |      |
| Sub-                                                  | total 364,290.8           | 82,871.9               | 447,162.7           | 55   |
| Water Course Buffers                                  |                           |                        |                     |      |
| Buffer                                                | 18,691.8                  | 1,628.0                | 20,319.8            |      |
| Sub-                                                  | total 18,691.8            | 1,628.0                | 20,319.8            | 2    |
| Aquatic Features Rivers                               | 1,678.7                   | 6.9                    | 1,685.5             |      |
| Lakes                                                 | 16,053.2                  | 2,830.7                | 18,883.9            |      |
|                                                       |                           | *                      | 3.651.0             |      |
| Flooded Areas Sub-                                    | 3,579.2<br>total 21,311.0 | 71.9<br><b>2,909.5</b> | 24,220.5            | 3    |
| Timber Harvesting Landbase                            |                           |                        |                     |      |
| Deciduous                                             | 179,930.9                 | 2,730.4                | 182,661.3           | 2    |
| Deciduous / Coniferous                                | 12,754.6                  | 839.3                  | 13,593.9            |      |
| Coniferous / Deciduous                                | 10,228.5                  | 686.1                  | 10,914.6            |      |
| Coniferous                                            | 67,094.8                  | 4,350.4                | 71,445.2            |      |
| Sub-                                                  |                           | 8,606.1                | 278,614.9           | 34   |
| nd Total                                              | 705,032.9                 | 98,526.5               | 803,559.4           | 100  |
|                                                       |                           | RTA-PACIFIC            |                     |      |
| ted: September, 2007                                  | FOREST                    | INDUSTRIES INC.        |                     | Page |